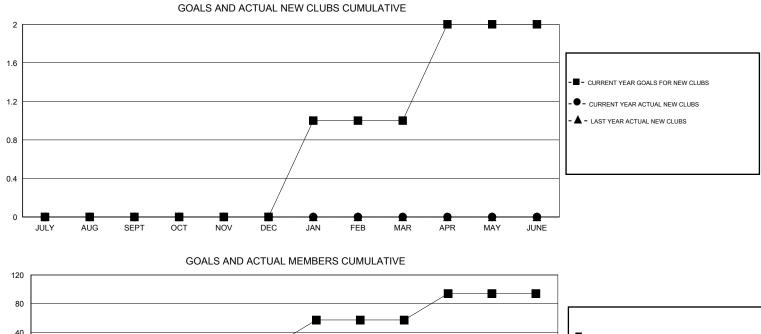

## LOCATION SOUTH CAROLINA

| Clubs         |                  |                  |                  | Members          |                       |                    |                                     |                    |                  |
|---------------|------------------|------------------|------------------|------------------|-----------------------|--------------------|-------------------------------------|--------------------|------------------|
|               | RESU             | TS FOR 2014-2015 | i                |                  | RESULTS FOR 2014-2015 |                    |                                     |                    |                  |
| QUARTER       | NEW CLUB<br>GOAL | NEW CLUBS        | DROPPED<br>CLUBS | NET<br>GAIN/LOSS | QUARTER               | NEW MEMBER<br>GOAL | CHARTER AND<br>NEW MEMBERS<br>ADDED | DROPPED<br>MEMBERS | NET<br>GAIN/LOSS |
| JULY/AUG/SEPT | 0                | 0                | 1                | -1               | JULY/AUG/SEPT         | 10                 | 13                                  | 34                 | -21              |
| OCT/NOV/DEC   | 0                | 0                | 0                | 0                | OCT/NOV/DEC           | 10                 | 0                                   | 0                  | 0                |
| JAN/FEB/MAR   | 1                | 0                | 0                | 0                | JAN/FEB/MAR           | 37                 | 0                                   | 0                  | 0                |
| APR/MAY/JUNE  | 1                | 0                | 0                | 0                | APR/MAY/JUNE          | 37                 | 0                                   | 0                  | 0                |